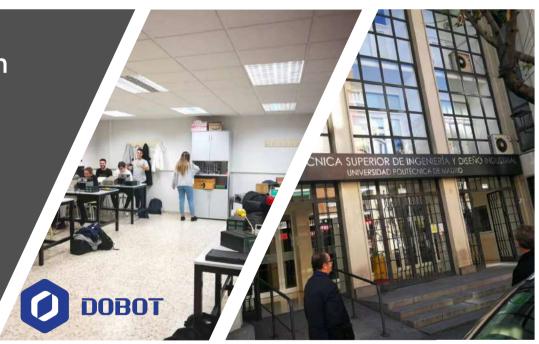

#### Escuela De Ingenieria Y Design Industry University In Spain

- Product: Magician 10set
- Currently, the major courses are only offered for junior students with a total of 75 lessons in university.
- Combined with ARDUINO and MATLAB, Magician was applied in electronica digital instrumentation electronic courses.