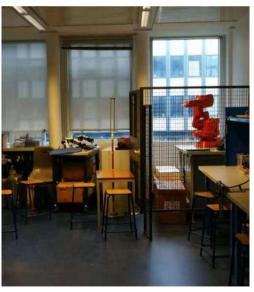

### POLYTECH UNIVERSITY IN PARIS

- Product : Magician
- Applied to User ROS and Visual Sorting