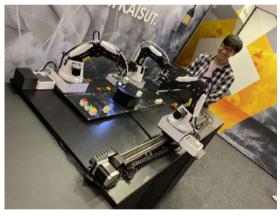

### Häme University In Finland

 Senior student of Hame University, used for programming learning and secondary development research to improve students' handson ability

• Product :

Magician (Educational):10 Set

Conveyor: 2 Set Linear Rail Kit: 2 Set