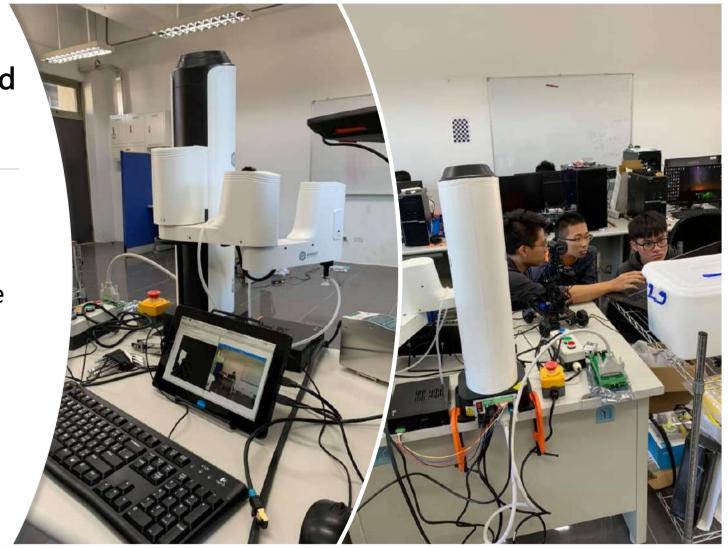

#### Private Hsinchu Senior Industrial Vocational School In Taiwan

- Applied to teach Robotics and Mechatronics
- 15pcs of Dobot Magician

National United University In Taiwan

• Teachers and Students use Dobot M1 for research, machine vision and industrial applications