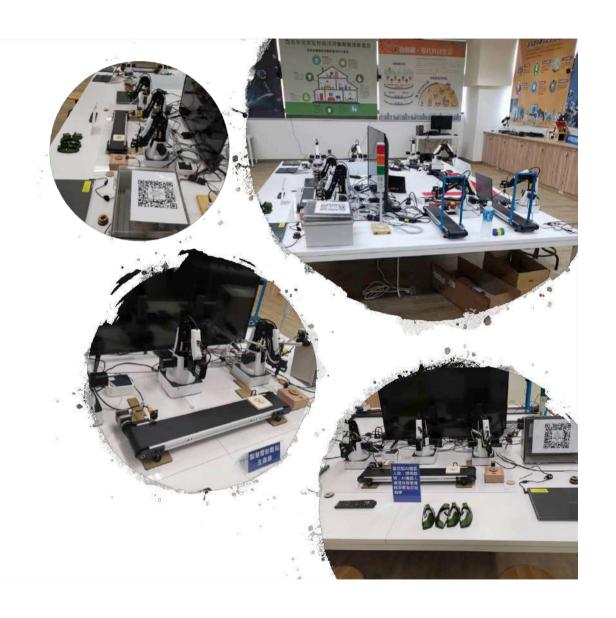

# King Mongkut's Institute of Technology Ladkrabang In Thailand

• It is applied to Robotics, PLC, Automation, Labview and other robot teaching in College of Advanced Manufacturing Innovation

• Product :

Dobot magician: 20 Set

M1 : 14 Set

Nakornratchasrima Technical College In Thailand

Applied to Mechatronic Department course

• Product :

Dobot Magician: 10

Conveyer: 1

Linear : 1