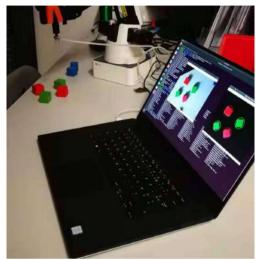

### Oxford University AI Lab

- Product: : Dobot Magician + Conveyor Belt Kit
- Application : AI Lab
- User Cases:
- 1. Control the Dobot using voice. (NLP)
- 2. Use image processing to control the movement of Dobot (CNN).