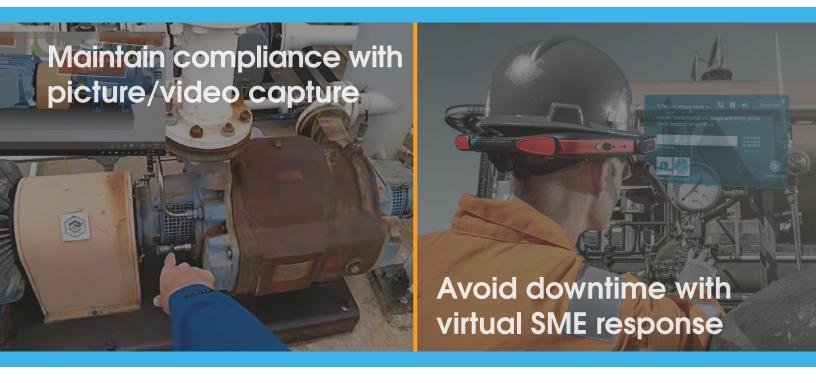

# Enhancing Worker Safety While Boosting Productivity

CBT's Connected Worker solutions provide instant access to live video sharing and conferencing software, making critical data and resources available quickly and remotely. Best-in-class hands-free functionality enhances worker safety by allowing techncians to concentrate on vital manual tasks in hazardous environments. In addition, remote mentor functionality empowers inexperienced frontline workers with a direct connection to subject matter experts across the globe, providing the guidance needed to make informed, strategic decisions in less time.

## Promote Safety, Increase Efficiency

- Live Image/Video/Audio Sharing
- On-Screen Annotation
- Team Collaboration
- Virtual Remote Guidance
- Remote Mentor (SME)
- Virtual Training
- Intrinsically Safe Equipment