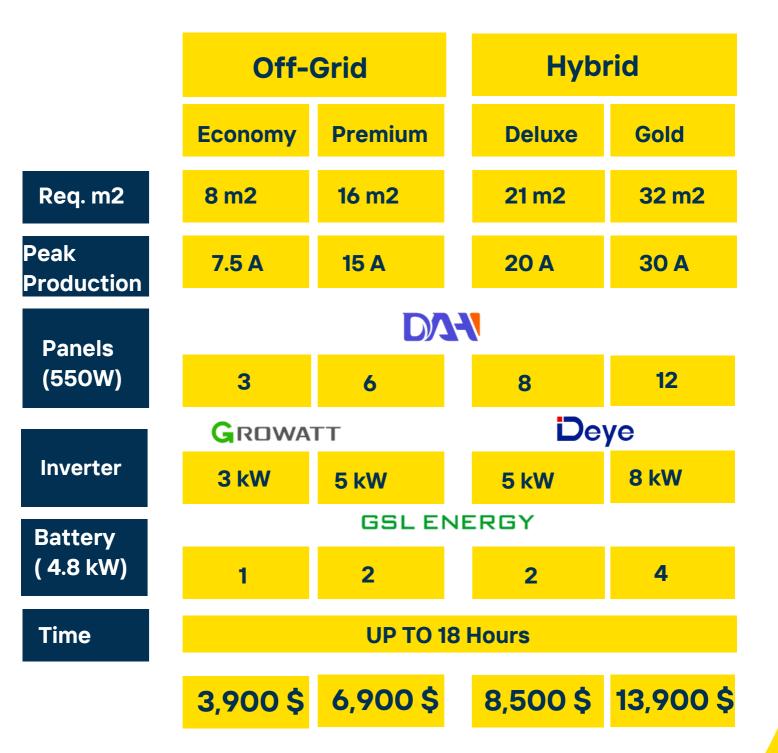

## **RESIDENTIAL OFFERS**

- Prices are all Inclusive of steel structuring and installation
- Our lithium batteries are subject to 20 years warranty
- Detailed inspection need to be done by our experts

## APPLIANCES

#### Economy

#### Premium

#### Deluxe

#### Gold

1 x Fridge 1 x TV 1 x Router 5 x Led Light 2 x Fan 1 x Fridge 1 x TV 1 x Router 5 x Led Light 2 x Fan 1 x Computer 1 x AC 1 x Water pump

1 x Fridge 1 x TV 1 x Router 1 x Router 1 0 x Led Light 2 x Fan 1 x Computer 1 x Computer 1 x AC 1 x Water pump 1 x Water pump 1 x Microwave 1 x Washing Machine 1 x Pressure Pump **1 x Fridge** 1 x TV **1 x Router 15 x Led Light** 2 x Fan **1 x Computer 2 x AC 1 x Water** pump **1 x Microwave 1 x Washing Machine 1 x Pressure Pump 1 x Water** Heater **1 x Drying** Machine 1 x Iron